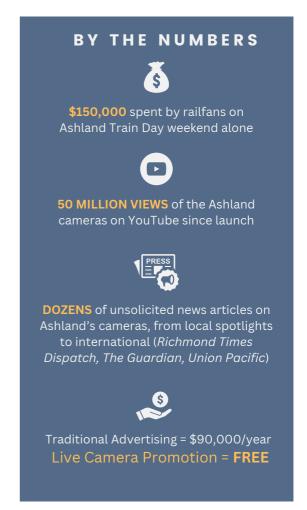

## **Worldwide Exposure**

- A million monthly views of Ashland alone
- Daily, global advertising for pennies there are at least 30,000 views of Ashland every day

#### **Tourism Increase**

- Significant rise in hotel bookings for Ashland Train Day
- The Ashland Visitors Center logs recorded an increase in tourists visiting because of the cameras
- More individuals have been coming to Ashland with homemade signs or to wave at the cameras, demonstrating the live streams' popularity.